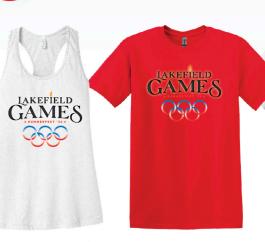

#### Ladies Tank

Adult S (\$19)

Adult M (\$19)

Adult L (\$19)

( ) ( )

Adult XL (\$19)

GAMES

Adult 2XL (\$22) \_\_

#### Red Tee

Adult S (\$18)

Adult M (\$18)

Adult L (\$18)

Adult XL (\$18)

Adult 2XL (\$21)

Adult 3XL (\$21)

Adult 4XL (\$21)